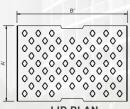

| Size fo    | Dimen | Appx.<br>Weight |     |      |
|------------|-------|-----------------|-----|------|
| Drain (mm) | Α'    | В'              | H'  | (kg) |
| 250X250    | 500   | 350             | 90  | 37   |
| 300X300    | 500   | 410             | 95  | 49   |
| 450X450    | 500   | 510             | 130 | 87   |
| 600X600    | 500   | 732             | 145 | 125  |
| 750X750    | 500   | 902             | 150 | 158  |
| 900X900    | 500   | 1052            | 150 | 187  |