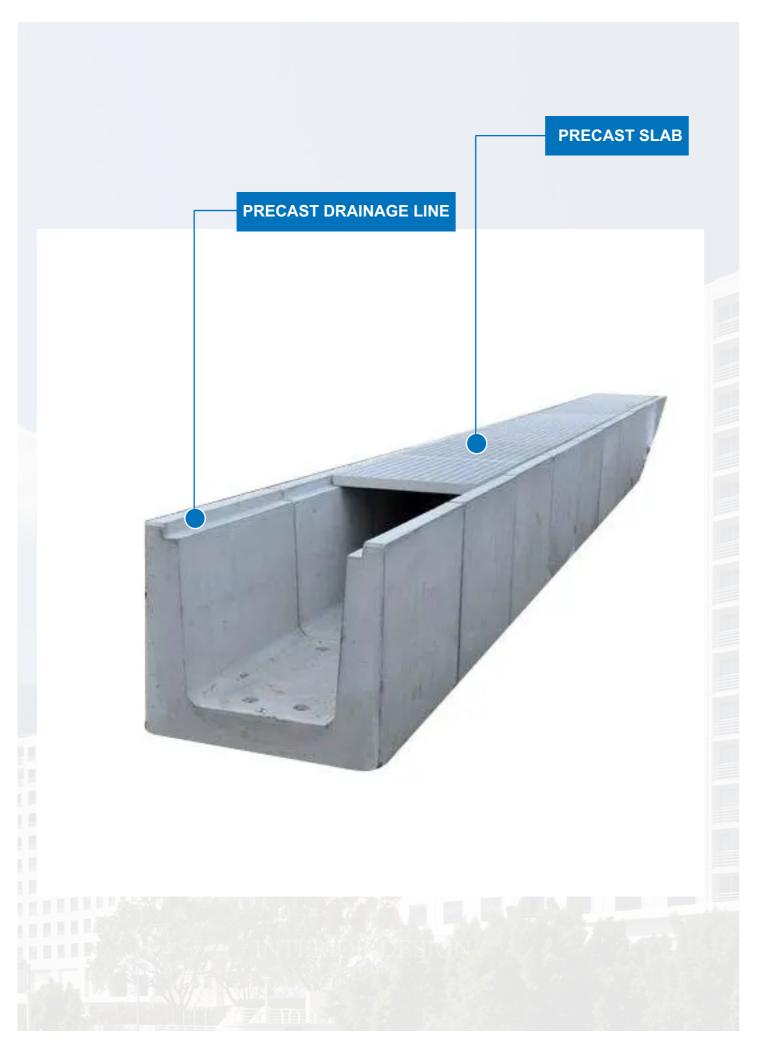

# **BENEFITS OF PRECAST DRAIN LINE**

## **Advantages of Drainage Line**

Remarkably lower price as compared to other systems.

Automated production under strict Quality and Safety Control.

Longer span and greater load carrying capacity than conventional slabs of the same thickness.

Used as duct of electric system

Maximum design flexibility.

High strength, lightweight, durable structure.

Superior fire resistance..

Speed and ease of construction.