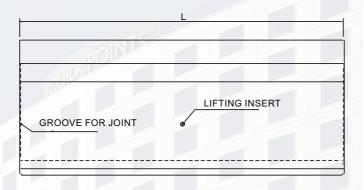

# **U-SHAPE DRAIN**

**SECTION** 

**SIDE VIEW** 

| Size (mm)<br>BXH | Dimensions of U-shape drain (mm) |      |      |      |     |     |     |     |     |     |      |
|------------------|----------------------------------|------|------|------|-----|-----|-----|-----|-----|-----|------|
|                  | L                                | Α    | В    | Н    | а   | b   | С   | d   | е   | f`  | (kg) |
| 250X250          | 2000                             | 460  | 360  | 405  | 250 | 250 | 90  | 65  | 65  | 230 | 289  |
| 300X300          | 2000                             | 520  | 420  | 465  | 300 | 300 | 95  | 70  | 70  | 280 | 435  |
| 450X450          | 2000                             | 700  | 590  | 660  | 450 | 450 | 130 | 80  | 80  | 430 | 657  |
| 600X600          | 2000                             | 860  | 730  | 835  | 600 | 600 | 145 | 90  | 90  | 550 | 890  |
| 750X750          | 2000                             | 1050 | 890  | 1000 | 750 | 750 | 150 | 100 | 100 | 690 | 1200 |
| 900X900          | 2000                             | 1200 | 1070 | 1170 | 900 | 900 | 160 | 120 | 120 | 830 | 1646 |