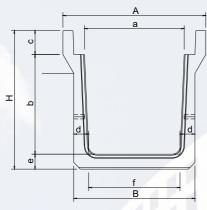

# **U-SHAPE DRAIN**

**SECTION** 

**SIDE VIEW** 

| Size (mm)<br>BXH | Dimensions of U-shape drain (mm) |      |      |      |     |     |     |     |     |     |      |
|------------------|----------------------------------|------|------|------|-----|-----|-----|-----|-----|-----|------|
|                  | L                                | Α    | В    | Н    | а   | b   | С   | d   | е   | f`  | (kg) |
| 250X250          | 2000                             | 460  | 360  | 405  | 250 | 250 | 90  | 65  | 65  | 230 | 289  |
| 300X300          | 2000                             | 520  | 420  | 465  | 300 | 300 | 95  | 70  | 70  | 280 | 435  |
| 450X450          | 2000                             | 700  | 590  | 660  | 450 | 450 | 130 | 80  | 80  | 430 | 657  |
| 600X600          | 2000                             | 860  | 730  | 835  | 600 | 600 | 145 | 90  | 90  | 550 | 890  |
| 750X750          | 2000                             | 1050 | 890  | 1000 | 750 | 750 | 150 | 100 | 100 | 690 | 1200 |
| 900X900          | 2000                             | 1200 | 1070 | 1170 | 900 | 900 | 160 | 120 | 120 | 830 | 1646 |