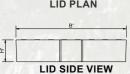

| Size fo    | Dimen | Appx.<br>Weight |     |      |
|------------|-------|-----------------|-----|------|
| Drain (mm) | Α'    | В'              | H'  | (kg) |
| 250X250    | 500   | 350             | 90  | 37   |
| 300X300    | 500   | 410             | 95  | 49   |
| 450X450    | 500   | 510             | 130 | 87   |
| 600X600    | 500   | 732             | 145 | 125  |
| 750X750    | 500   | 902             | 150 | 158  |
| 900X900    | 500   | 1052            | 150 | 187  |