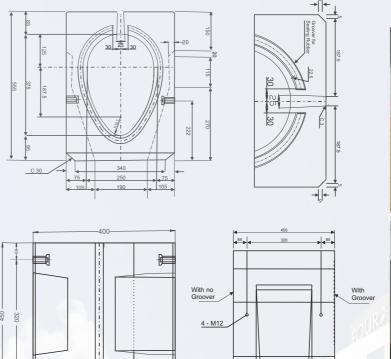

## **EGG-SHAPE DRAIN**

# **U-SHAPE DRAIN**

**SECTION** 

**SIDE VIEW** 

| Size (mm)<br>BXH | Dimensions of U-shape drain (mm) |      |      |      |     |     |     |     |     |     |      |
|------------------|----------------------------------|------|------|------|-----|-----|-----|-----|-----|-----|------|
|                  | L                                | Α    | В    | Н    | а   | b   | С   | d   | е   | f`  | (kg) |
| 250X250          | 2000                             | 460  | 360  | 405  | 250 | 250 | 90  | 65  | 65  | 230 | 289  |
| 300X300          | 2000                             | 520  | 420  | 465  | 300 | 300 | 95  | 70  | 70  | 280 | 435  |
| 450X450          | 2000                             | 700  | 590  | 660  | 450 | 450 | 130 | 80  | 80  | 430 | 657  |
| 600X600          | 2000                             | 860  | 730  | 835  | 600 | 600 | 145 | 90  | 90  | 550 | 890  |
| 750X750          | 2000                             | 1050 | 890  | 1000 | 750 | 750 | 150 | 100 | 100 | 690 | 1200 |
| 900X900          | 2000                             | 1200 | 1070 | 1170 | 900 | 900 | 160 | 120 | 120 | 830 | 1646 |

| Size fo    | Dimen | Appx.<br>Weight |     |      |
|------------|-------|-----------------|-----|------|
| Drain (mm) | Α'    | В'              | H'  | (kg) |
| 250X250    | 500   | 350             | 90  | 37   |
| 300X300    | 500   | 410             | 95  | 49   |
| 450X450    | 500   | 510             | 130 | 87   |
| 600X600    | 500   | 732             | 145 | 125  |
| 750X750    | 500   | 902             | 150 | 158  |
| 900X900    | 500   | 1052            | 150 | 187  |