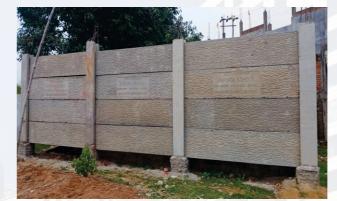

### **ABOUT PRECAST BOUNDARY WALL**

Boundary wall protects building. Thus, it should be good in strength. It should be sustain all lateral loads like wind load and earthquake load. *Ventech prestressed and precast LLP* manufactures and constructs the precast boundary wall panel. the wall panel consists good quality of materials. *Ventech prestressed and precast LLP* worked for Kanpur Metro, UPMRC. *Ventech* follows the guideline of UPMRC for Kanpur Metro work.

#### Advantages of Precast Boundary Wall

- Good shear strength compare to brickwork
- Easy erection
- Time saving erection
- Easy to transport
- Aesthetically good
- Reusable in other construction

### **PRECAST BOUNDARY WALL WORK**