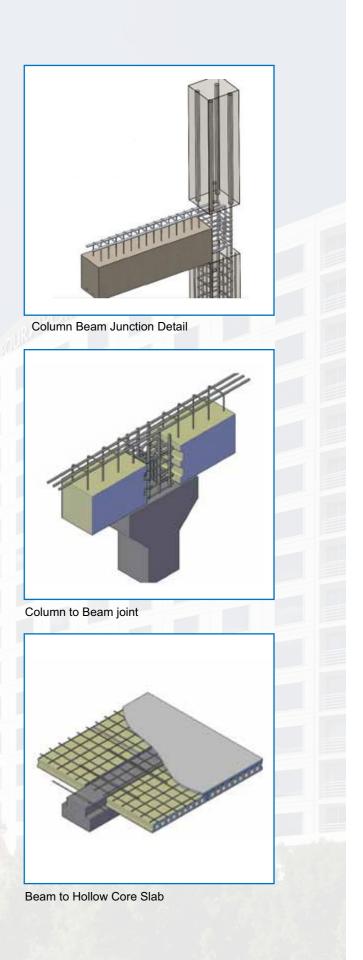

the guideline of UPMRC for Kanpur Metro work.

#### Advantages of Precast Boundary Wall

- Good shear strength compare to brickwork
- Easy erection
- Time saving erection
- Easy to transport
- Aesthetically good
- Reusable in other construction

#### **Our services**

- Ventech prestressed and precast LLP designed Cost-effective and durable structure of water storage
- Aesthetic Design as per requirement.
- Design life 40 years.
- Safe transportation.
- Construction maintenance.

### **PRECAST BOUNDARY WALL WORK**

#### Kanpur Metro work

#### **Specification**

- Length: 2.790 m
- Width: 2.5 m
- Depth: 115 mm
- Volume: 0.80 CUM
- Worked under: Kanpur Metro, UPMRC.

### **PRESTRESS & PRECAST CONCRETE ADVANTAGES**









### **PRECAST CONNECTION DETAILS**



Pocket footing to Column