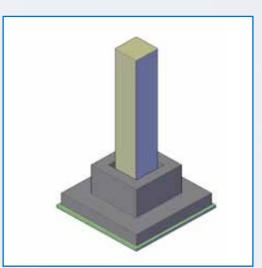

Metro, UPMRC. *Ventech* follows the guideline of UPMRC for Kanpur Metro work.

#### Advantages of Precast Boundary Wall

- Good shear strength compare to brickwork
- Easy erection
- Time saving erection
- Easy to transport
- Aesthetically good
- Reusable in other construction

#### **Our services**

- Ventech prestressed and precast LLP designed Cost-effective and durable structure of water storage
- Aesthetic Design as per requirement.
- Design life 40 years.
- Safe transportation.
- Construction maintenance.

### **PRECAST BOUNDARY WALL WORK**

#### Kanpur Metro work

#### **Specification**

- Length: 2.790 m
- Width: 2.5 m
- Depth: 115 mm
- Volume: 0.80 CUM
- Worked under: Kanpur Metro, UPMRC.

### **PRESTRESS & PRECAST CONCRETE ADVANTAGES**









### **PRECAST CONNECTION DETAILS**



Pocket footing to Column