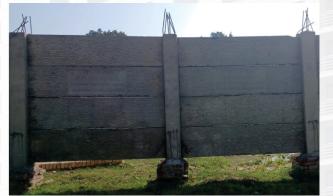

### **ABOUT PRECAST BOUNDARY WALL**

Boundary wall protects building. Thus, it should be good in strength. It should be sustain all lateral loads like wind load and earthquake load. *Ventech prestressed and precast LLP* manufactures and constructs the precast boundary wall panel. the wall panel consists good quality of materials. *Ventech prestressed and precast LLP* worked for Kanpur Metro, UPMRC. *Ventech* follows the guideline of UPMRC for Kanpur Metro work.

#### Advantages of Precast Boundary Wall

- Good shear strength compare to brickwork
- Easy erection
- Time saving erection
- Easy to transport
- Aesthetically good
- Reusable in other construction

### **PRECAST BOUNDARY WALL WORK**

#### Kanpur Metro work