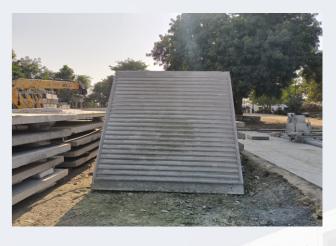

### **PRECAST BOUNDARY WALL WORK**

#### Kanpur Metro work

#### **Specification**

- Length: 2.790 m
- Width: 2.5 m
- Depth: 115 mm
- Volume: 0.80 CUM
- Worked under: Kanpur Metro, UPMRC.