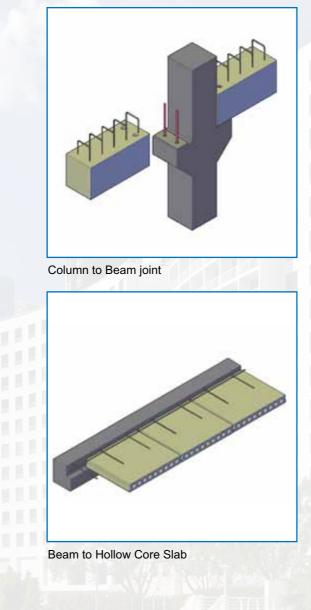

ows the guideline of UPMRC for Kanpur Metro work.

#### Advantages of Precast Boundary Wall

- Good shear strength compare to brickwork
- Easy erection
- Time saving erection
- Easy to transport
- Aesthetically good
- Reusable in other construction

#### **Our services**

- Ventech prestressed and precast LLP designed Cost-effective and durable structure of water storage
- Aesthetic Design as per requirement.
- Design life 40 years.
- Safe transportation.
- Construction maintenance.

### **PRECAST BOUNDARY WALL WORK**

#### Kanpur Metro work

#### **Specification**

- Length: 2.790 m
- Width: 2.5 m
- Depth: 115 mm
- Volume: 0.80 CUM
- Worked under: Kanpur Metro, UPMRC.

### **PRESTRESS & PRECAST CONCRETE ADVANTAGES**









### **PRECAST CONNECTION DETAILS**



Pocket footing to Column