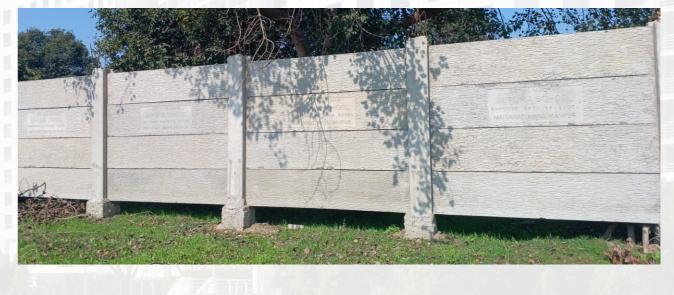

### **ABOUT PRECAST BOUNDARY WALL**

Boundary wall protects building. Thus, it should be good in strength. It should be sustain all lateral loads like wind load and earthquake load. *Ventech prestressed and precast LLP* manufactures and constructs the precast boundary wall panel. the wall panel consists good quality of materials. *Ventech prestressed and precast LLP* worked for Kanpur Metro, UPMRC. *Ventech* follows the guideline of UPMRC for Kanpur Metro work.

#### Advantages of Precast Boundary Wall

- Good shear strength compare to brickwork
- Easy erection
- Time saving erection
- Easy to transport
- Aesthetically good
- Reusable in other construction

### **PRECAST BOUNDARY WALL WORK**