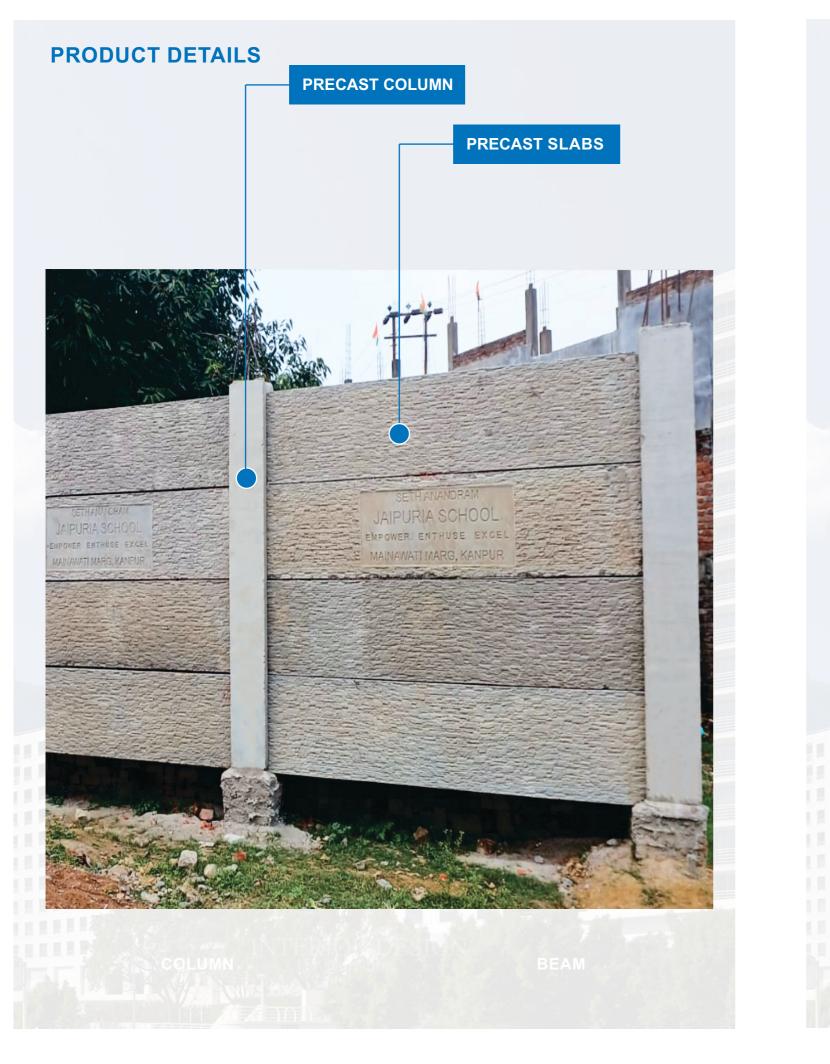

### **ABOUT PRECAST BOUNDARY WALL**

Boundary wall protects building. Thus, it should be good in strength. It should be sustain all lateral loads like wind load and earthquake load. *Ventech prestressed and precast LLP* manufactures and constructs the precast boundary wall panel. the wall panel consists good quality of materials. *Ventech prestressed and precast LLP* worked for Kanpur Metro, UPMRC. *Ventech* follows the guideline of UPMRC for Kanpur Metro work.

#### Advantages of Precast Boundary Wall

- Good shear strength compare to brickwork
- Easy erection
- Time saving erection
- Easy to transport
- Aesthetically good
- Reusable in other construction

### **PRECAST BOUNDARY WALL WORK**