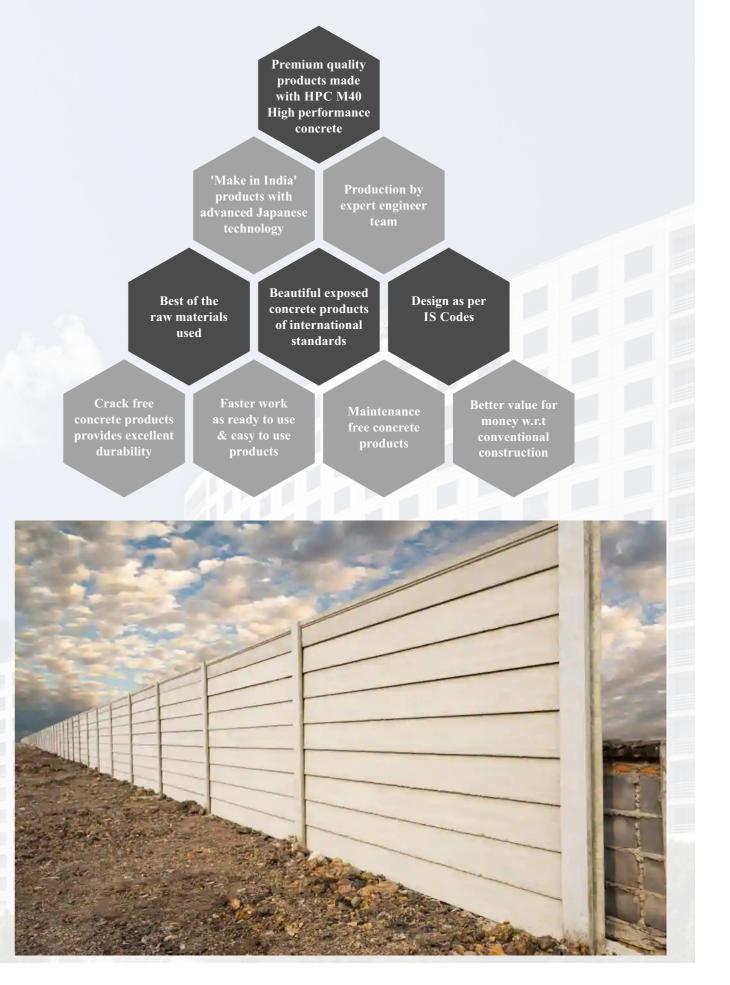

# **Brochure For Boundary Wall**

Improves Looks, Strength & Re-Installation SAVE MONEY & TIME

Durability

Economy

Speedy Construction

Aesthetics

**Quality Assurance** 

### **ABOUT PRECAST BOUNDARY WALL**

Boundary wall protects building. Thus, it should be good in strength. It should be sustain all lateral loads like wind load and earthquake load. *Ventech prestressed and precast LLP* manufactures and constructs the precast boundary wall panel. the wall panel consists good quality of materials. *Ventech prestressed and precast LLP* worked for Kanpur Metro, UPMRC. *Ventech* follows the guideline of UPMRC for Kanpur Metro work.

#### Advantages of Precast Boundary Wall

- Good shear strength compare to brickwork
- Easy erection
- Time saving erection
- Easy to transport
- Aesthetically good
- Reusable in other construction