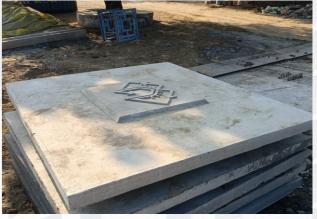

### **PRECAST BOUNDARY WALL WORK**

#### Kanpur Metro work

#### **Specification**

- Length: 2.790 m
- Width: 2.5 m
- Depth: 115 mm
- Volume: 0.80 CUM
- Worked under: Kanpur Metro, UPMRC.