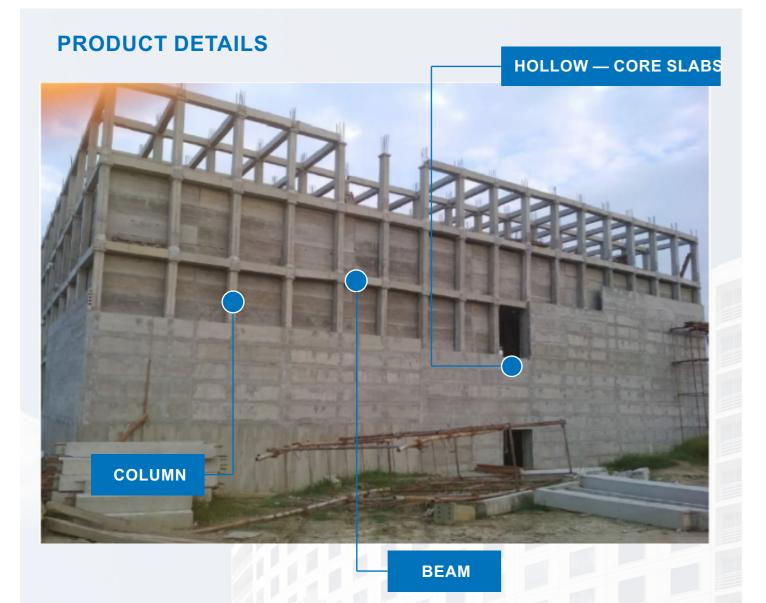

## **OUR SERVICES**

*V*entech is an innovative building system to meet the revolution for today's construction industry. We provide the frame structure of a building in a salient way as compared to conventional construction method. Based on the buildability, economy and standardization of precast components, our product consist of following structural elements :

Hollow - core slab and wall panels Foundations and columns Beams and lintels Drainage systems Customizes as par requirement of client