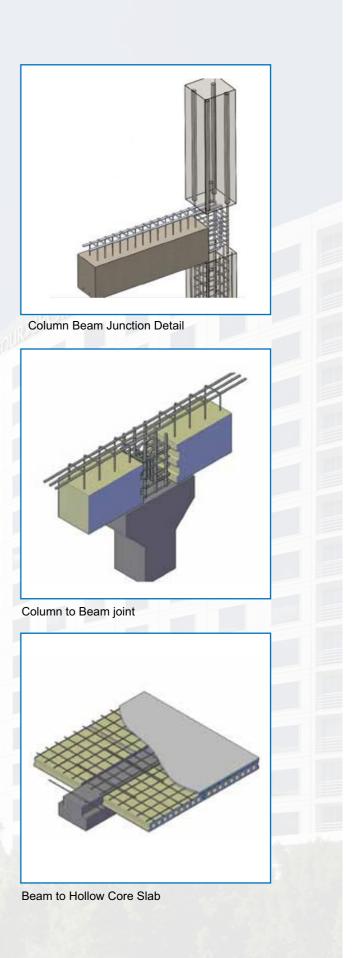

## **PRECAST CONNECTION DETAILS**

Pocket footing to Column

Beam to Hollow Core Slab