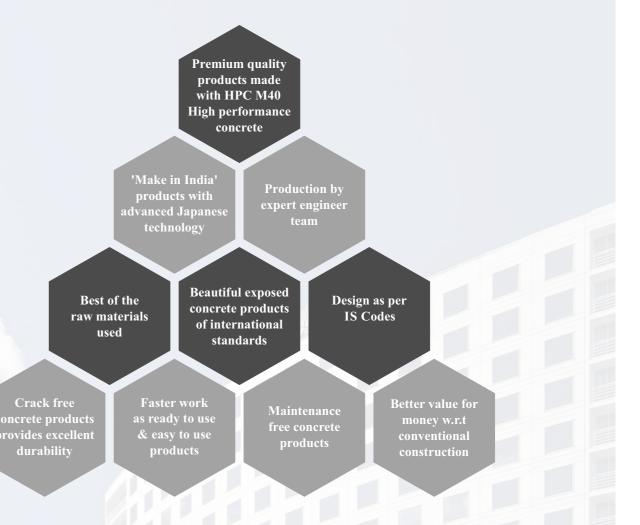

metre
- Produce type: Potato
- Cold storage type : Cold storage without pre-cooling system
- Intake: 1,20,000 packet per year
- · Wall and Thermal insulation : Air insulation sandwiched with Hollow core slab
- Hollow core slab : 4 inch
- Electricity bill : 32,00,000 ₹
- Yearly savings : 10,00,000 ₹

## **INNOVATION IN DESIGN OF COLD STORAGE**

#### Sandwiched wall panel

#### Advantages

- Highly thermally insulated as compare to brickwork and hollow core slab
- Erection cost effective as compare to brickwork and hollow core slab
- Easy to install and casting
- The pattern design makes it beautiful.
- Electricity and maintenance cost effective
- Time saving process
- Reusable
- Earthquake resistant and stronger in shear compare to brickwork

## **PRESTRESS & PRECAST CONCRETE ADVANTAGES**



## **HOLLOW CORE SLAB**

Hollow-core slabs are precast prestressed concrete elements extensively used for floor, roof slabs and wall panels. The success of this precast product is owing to the combination of high efficiency of design, automated production technology resulting in remarkable low price, versatility in the selection of unit depth and capacity, in addition to its ready-to-paint smooth surface as well as its high quality and durability.

#### Advantages of Hollow-core Slabs

- Remarkably lower price as compared to other systems.
- Automated production under strict Quality and Safety Control.
- Longer span and greater load carrying capacity than conventional slabs of the same thickness.
- No need for propping and scaffolding.
- Maximum design flexibility.
- High strength, light