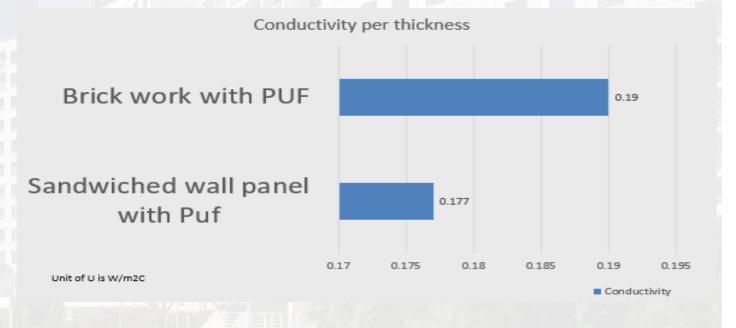

## THERMAL ANALYSIS PER SQUARE METRE OF SANDWICHED PANEL WITH PUF AND BRICKWORK WITH PUF

#### **Specification**

- Capacity in weight: 6000 metric ton
- Capacity in volume: 21,000 Cubic metre
- Produce type: Potato
- Cold storage type : Cold storage without pre-cooling system
- Intake: 1,20,000 packet per year
- · Wall and Thermal insulation : Air insulation sandwiched with Hollow core slab
- Hollow core slab : 4 inch
- Electricity bill : 32,00,000 ₹
- Yearly savings : 10,00,000 ₹