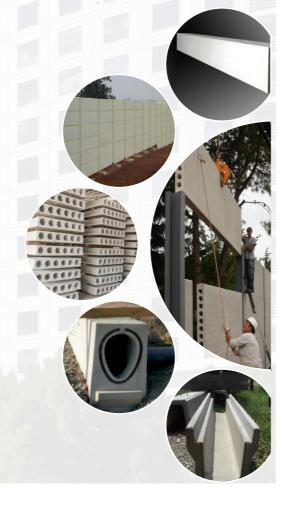

## **OUR SERVICES**

*V*entech is an innovative building system to meet the revolution for today's construction industry. We provide the frame structure of a building in a salient way as compared to conventional construction method. Based on the buildability, economy and standardization of precast components, our product consist of following structural elements :

Hollow - core slab and wall panels Foundations and columns Beams and lintels Drainage systems Customizes as par requirement of client

## **PRESTRESS & PRECAST CONCRETE ADVANTAGES**

## **HOLLOW CORE SLAB**

Hollow-core slabs are precast prestressed concrete elements extensively used for floor, roof slabs and wall panels. The success of this precast product is owing to the combination of high efficiency of design, automated production technology resulting in remarkable low price, versatility in the selection of unit depth and capacity, in addition to its ready-to-paint smooth surface as well as its high quality and durability.