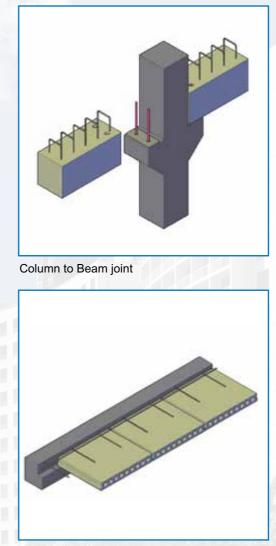

## **PRECAST CONNECTION DETAILS**

Pocket footing to Column

Beam to Hollow Core Slab