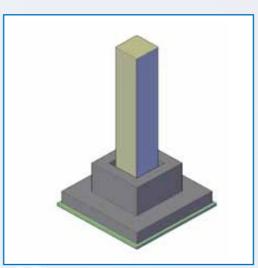

## **PRECAST CONNECTION DETAILS**

Pocket footing to Column

Beam to Hollow Core Slab